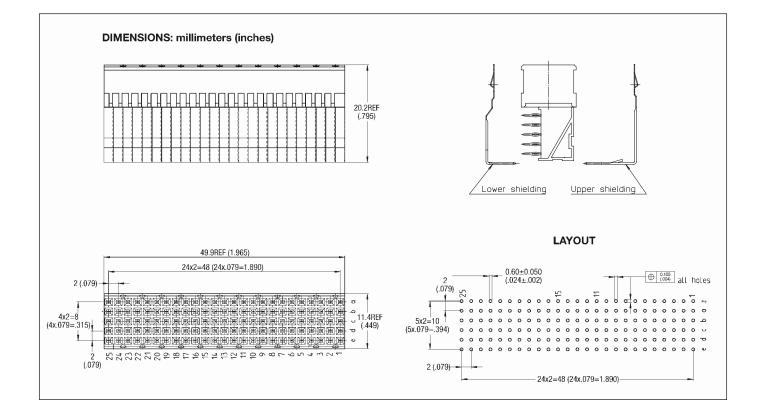

## **Right Angle Female** Series 7200 – Style B 25, 125 Contacts





- 125 signal contacts in 5 rows of 25 positions
- Daughter card applications
- Designed for gas tight press-fit installations
- Available with or without upper shield
- This connector should be used in conjunction with a Type A or AB style, to ensure proper mating alignment
- Reduced crosstalk version available (see page 17)
- Lower ground return shield available (see page 17)





## **Right Angle Female** Style B 25 – 125 Contacts



| Shielding Version                  | Cavity | Performance<br>Class | Part Number         |
|------------------------------------|--------|----------------------|---------------------|
| Without Shield                     | 125    | 2                    | 27 7200 125 100 002 |
| Reduced Crosstalk                  |        |                      |                     |
|                                    | 125    | 2                    | 27 7200 125 101 002 |
| Upper Shield                       |        |                      |                     |
|                                    | 125    | 2                    | 27 7200 125 102 002 |
| Upper Shield and Reduced Crosstalk |        |                      |                     |